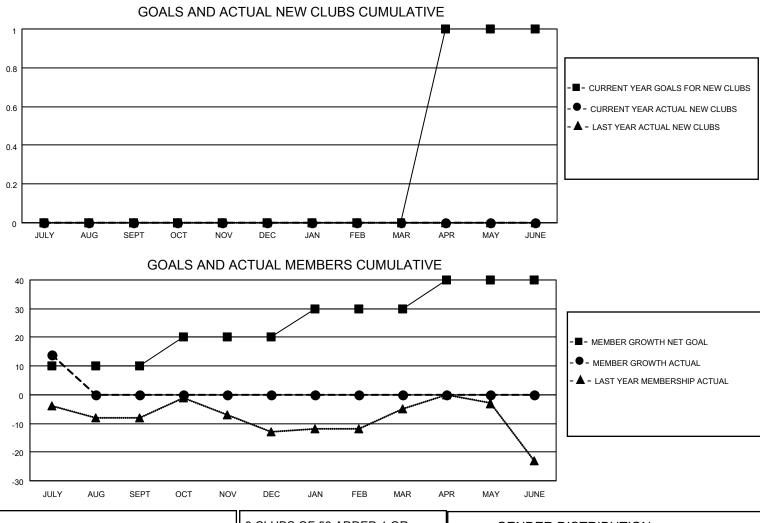

## LOCATION NORTH CAROLINA

District 31 N

Results as of: 7/31/2023

| Clubs                 |               |           |               | Members               |                        |                         |                                                    |
|-----------------------|---------------|-----------|---------------|-----------------------|------------------------|-------------------------|----------------------------------------------------|
| RESULTS FOR 2023-2024 |               |           |               | RESULTS FOR 2023-2024 |                        |                         |                                                    |
| QUARTER               | NEW CLUB GOAL | NEW CLUBS | DROPPED CLUBS | QUARTER MEME          | BER GROWTH NET<br>GOAL | MEMBER GROWTH<br>ACTUAL | DROPPED<br>MEMBERS ACTUAL<br>(including transfers) |
| JULY/AUG/SEPT         | 0             | 0         | 0             | JULY/AUG/SEPT         | 10                     | 29                      | 9                                                  |
| OCT/NOV/DEC           | 0             | 0         | 0             | OCT/NOV/DEC           | 10                     | 0                       | 0                                                  |
| JAN/FEB/MAR           | 0             | 0         | 0             | JAN/FEB/MAR           | 10                     | 0                       | 0                                                  |
| APR/MAY/JUNE          | 1             | 0         | 0             | APR/MAY/JUNE          | 10                     | 0                       | 0                                                  |